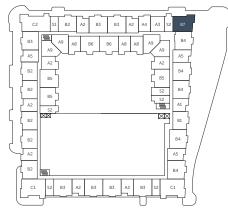

### LEVEL 2-5

LEVEL 6-7

LEVEL 8

RELATED

1 BED / 1 BATH

INTERIOR 750 SF EXTERIOR 51 SF

TOTAL 801 SF

LEVEL 2-8