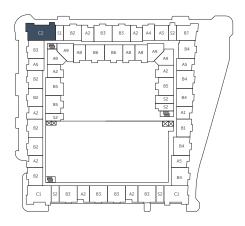

STUDIO / 1 BATH

INTERIOR 424 SF EXTERIOR 50 SF

TOTAL 474 SF

LEVEL 2-8

STUDIO / 1 BATH

INTERIOR 481 SF EXTERIOR 57 SF

TOTAL 538 SF

LEVEL 2-8

1 BED / 1 BATH

INTERIOR 646 SF EXTERIOR 74 SF

TOTAL 710 SF

LEVEL 2-5

1 BED / 1 BATH

INTERIOR 687 SF EXTERIOR 76 SF

TOTAL 762 SF

### LEVEL 2-5

LEVEL 6-7

LEVEL 8

RELATED

1 BED / 1 BATH

INTERIOR 750 SF EXTERIOR 51 SF

TOTAL 801 SF

LEVEL 2-8

1 BED / 1 BATH

INTERIOR 708 SF EXTERIOR 65 SF

TOTAL 773 SF

1 BED / 1 BATH

INTERIOR 765 SF EXTERIOR 72 SF

TOTAL 837 SF

LEVEL 2-5

LEVEL 6-7

LEVEL 8

RELATED

1 BED / 1 BATH

INTERIOR 895 SF EXTERIOR 46 SF

TOTAL 941 SF

LEVEL 6-7

1 BED / 1 BATH

INTERIOR 827 SF EXTERIOR 59 SF

TOTAL 886 SF

LEVEL 6-7

LEVEL 8

1 BED / 1 BATH

INTERIOR 764 SF EXTERIOR 116 SF

TOTAL 880 SF

### LEVEL 2

LEVEL 3-5, 8

LEVEL 6-7

1 BED / 1 BATH

INTERIOR 876 SF EXTERIOR 90 SF

TOTAL 966 SF

### LEVEL 2

LEVEL 3-8

2 BED / 2 BATH

INTERIOR 1,007 SF **EXTERIOR 59 SF** 

TOTAL 1,066 SF

LEVEL 2-8

2 BED / 2 BATH

INTERIOR 1,036 SF EXTERIOR 56 SF

TOTAL 1,092 SF

2 BED / 2 BATH

INTERIOR 1,144 SF EXTERIOR 64 SF

**TOTAL 1,208 SF** 

2 BED / 2 BATH

INTERIOR 1,167 SF EXTERIOR 60 SF

**TOTAL 1,227 SF** 

LEVEL 2-8

2 BED / 2 BATH

INTERIOR 1,098 SF EXTERIOR 125 SF

**TOTAL 1,223 SF** 

LEVEL 2-8

2 BED / 2 BATH

INTERIOR 1,154 SF EXTERIOR 186 SF

TOTAL 1,340 SF

2 BED / 2 BATH

INTERIOR 1,139 SF **EXTERIOR 135 SF** 

**TOTAL 1,274 SF** 

3 BED / 2 BATH

INTERIOR 1,519 SF EXTERIOR 190 SF

TOTAL 1,709 SF

3 BED / 2.5 BATH

INTERIOR 1,653 SF EXTERIOR 193 SF

TOTAL 1,846 SF