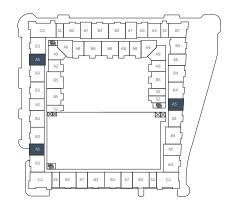

STUDIO / 1 BATH

INTERIOR 424 SF EXTERIOR 50 SF

TOTAL 474 SF



LEVEL 2-8





STUDIO / 1 BATH

INTERIOR 481 SF EXTERIOR 57 SF

TOTAL 538 SF



LEVEL 2-8





1 BED / 1 BATH

INTERIOR 646 SF EXTERIOR 74 SF

TOTAL 710 SF



LEVEL 2-5





1 BED / 1 BATH

INTERIOR 687 SF EXTERIOR 76 SF

TOTAL 762 SF



### LEVEL 2-5



LEVEL 6-7



LEVEL 8



RELATED



1 BED / 1 BATH

INTERIOR 750 SF EXTERIOR 51 SF

TOTAL 801 SF



LEVEL 2-8





1 BED / 1 BATH

INTERIOR 708 SF EXTERIOR 65 SF

TOTAL 773 SF







1 BED / 1 BATH

INTERIOR 765 SF EXTERIOR 72 SF

TOTAL 837 SF



LEVEL 2-5



LEVEL 6-7



LEVEL 8



RELATED



1 BED / 1 BATH

INTERIOR 895 SF EXTERIOR 46 SF

TOTAL 941 SF



LEVEL 6-7





1 BED / 1 BATH

INTERIOR 827 SF EXTERIOR 59 SF

TOTAL 886 SF



LEVEL 6-7



LEVEL 8





1 BED / 1 BATH

INTERIOR 764 SF EXTERIOR 116 SF

TOTAL 880 SF



### LEVEL 2



LEVEL 3-5, 8



LEVEL 6-7







1 BED / 1 BATH

INTERIOR 876 SF EXTERIOR 90 SF

TOTAL 966 SF



### LEVEL 2



LEVEL 3-8





2 BED / 2 BATH

INTERIOR 1,007 SF **EXTERIOR 59 SF** 

TOTAL 1,066 SF



LEVEL 2-8





2 BED / 2 BATH

INTERIOR 1,036 SF EXTERIOR 56 SF

TOTAL 1,092 SF







2 BED / 2 BATH

INTERIOR 1,144 SF EXTERIOR 64 SF

**TOTAL 1,208 SF** 







2 BED / 2 BATH

INTERIOR 1,167 SF EXTERIOR 60 SF

**TOTAL 1,227 SF** 



LEVEL 2-8





2 BED / 2 BATH

INTERIOR 1,098 SF EXTERIOR 125 SF

**TOTAL 1,223 SF** 



L