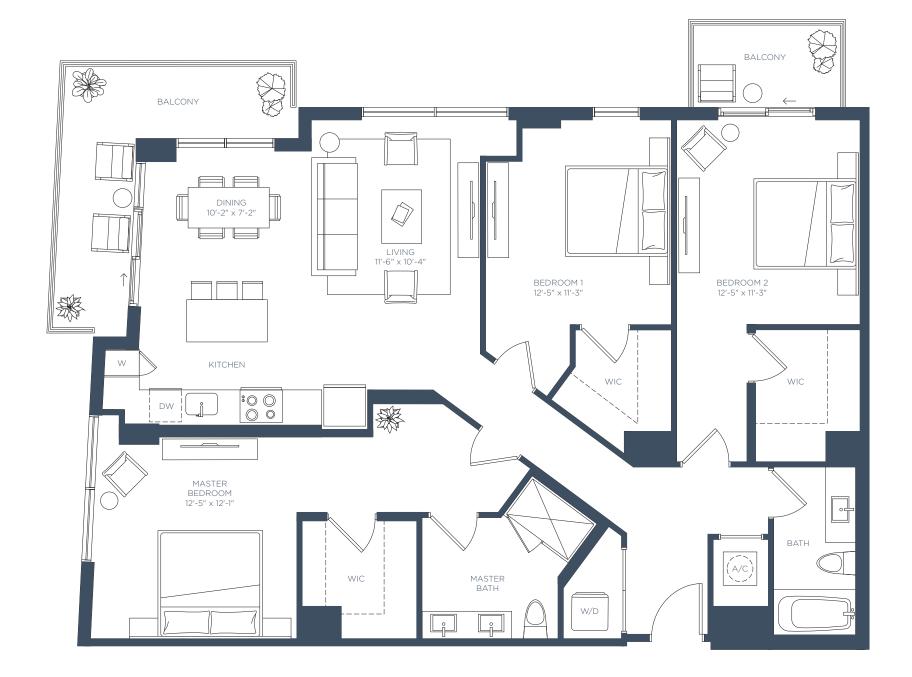

2 BED / 2 BATH

INTERIOR 1,098 SF EXTERIOR 125 SF

**TOTAL 1,223 SF** 

LEVEL 2-8

2 BED / 2 BATH

INTERIOR 1,154 SF EXTERIOR 186 SF

TOTAL 1,340 SF

2 BED / 2 BATH