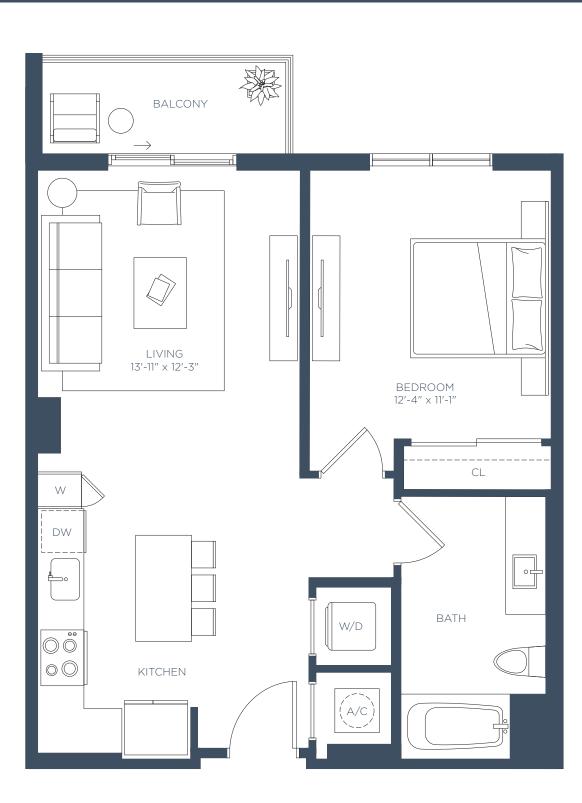

1 BED / 1 BATH

INTERIOR 646 SF EXTERIOR 74 SF

TOTAL 710 SF

LEVEL 2-5

1 BED / 1 BATH

INTERIOR 687 SF EXTERIOR 76 SF

TOTAL 762 SF