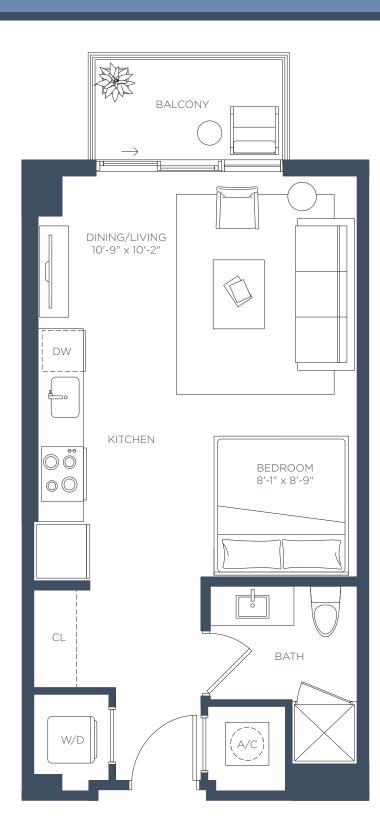

STUDIO / 1 BATH

INTERIOR 424 SF EXTERIOR 50 SF

TOTAL 474 SF

LEVEL 2-8

STUDIO / 1 BATH

INTERIOR 481 SF EXTERIOR 57 SF

TOTAL 538 SF

LEVEL 2-8