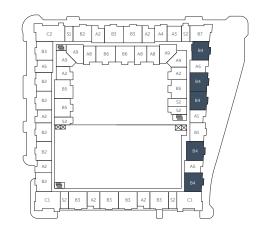

LEVEL 8

RELATED

1 BED / 1 BATH

INTERIOR 895 SF EXTERIOR 46 SF

TOTAL 941 SF

LEVEL 6-7

1 BED / 1 BATH

INTERIOR 827 SF EXTERIOR 59 SF

TOTAL 886 SF

LEVEL 6-7

LEVEL 8

1 BED / 1 BATH

INTERIOR 764 SF EXTERIOR 116 SF

TOTAL 880 SF