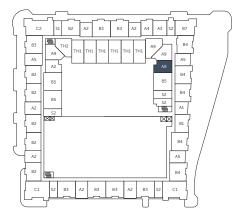

STUDIO / 1 BATH

INTERIOR 424 SF EXTERIOR 50 SF

TOTAL 474 SF

LEVEL 2-8

STUDIO / 1 BATH

INTERIOR 481 SF EXTERIOR 57 SF

TOTAL 538 SF

LEVEL 2-8

1 BED / 1 BATH

INTERIOR 646 SF EXTERIOR 74 SF

TOTAL 710 SF

LEVEL 2-5

1 BED / 1 BATH

INTERIOR 687 SF EXTERIOR 76 SF

TOTAL 762 SF

### LEVEL 2-5

LEVEL 6-7

LEVEL 8

RELATED

1 BED / 1 BATH

INTERIOR 750 SF EXTERIOR 51 SF

TOTAL 801 SF

LEVEL 2-8