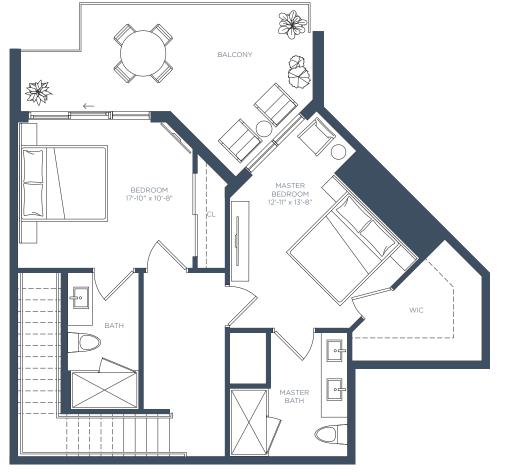

2 BED / 2 BATH

INTERIOR 1,098 SF EXTERIOR 125 SF

**TOTAL 1,223 SF** 

LEVEL 2-8

2 BED / 2 BATH

INTERIOR 1,154 SF EXTERIOR 186 SF

TOTAL 1,340 SF

2 BED / 2 BATH