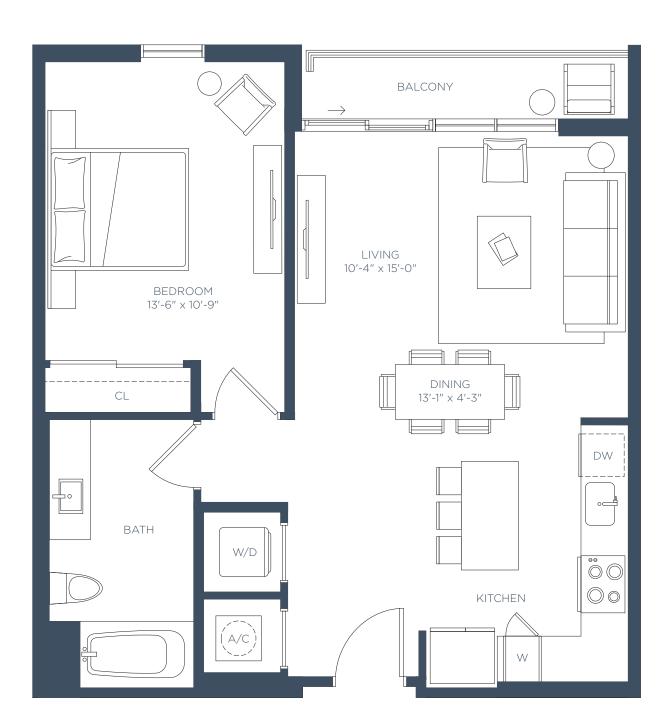

1 BED / 1 BATH

INTERIOR 646 SF EXTERIOR 74 SF

TOTAL 710 SF

LEVEL 2-5

1 BED / 1 BATH

INTERIOR 687 SF EXTERIOR 76 SF

TOTAL 762 SF