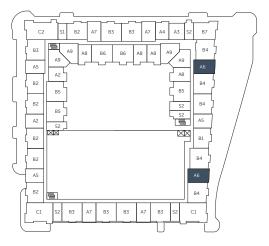

STUDIO / 1 BATH

INTERIOR 424 SF EXTERIOR 50 SF

TOTAL 474 SF



LEVEL 2-8





STUDIO / 1 BATH

INTERIOR 481 SF EXTERIOR 57 SF

TOTAL 538 SF



LEVEL 2-8





1 BED / 1 BATH

INTERIOR 646 SF EXTERIOR 74 SF

TOTAL 710 SF



LEVEL 2-5





1 BED / 1 BATH

INTERIOR 687 SF EXTERIOR 76 SF

TOTAL 762 SF



### LEVEL 2-5



LEVEL 6-7



LEVEL 8



RELATED



1 BED / 1 BATH

INTERIOR 750 SF EXTERIOR 51 SF

TOTAL 801 SF



LEVEL 2-8





1 BED / 1 BATH

INTERIOR 708 SF EXTERIOR 65 SF

TOTAL 773 SF







1 BED / 1 BATH

INTERIOR 765 SF EXTERIOR 72 SF

TOTAL 837 SF



LEVEL 2-5



LEVEL 6-7



LEVEL 8



RELATED



1 BED / 1 BATH

INTERIOR 895 SF EXTERIOR 46 SF

TOTAL 941 SF



LEVEL 6-7





1 BED / 1 BATH

INTERIOR 827 SF EXTERIOR 59 SF

TOTAL 886 SF



LEVEL 6-7



LEVEL 8





1 BED / 1 BATH

INTERIOR 764 SF EXTERIOR 116 SF

TOTAL 880 SF



### LEVEL 2



LEVEL 3-5, 8



LEVEL 6-7







1 BED / 1 BATH

INTERIOR 876 SF EXTERIOR 90 SF

TOTAL 966 SF



### LEVEL 2



LEVEL 3-8





2 BED / 2 BATH

INTERIOR 1,007 SF **EXTERIOR 59 SF** 

TOTAL 1,066 SF



LEVEL 2-8





2 BED / 2 BATH

INTERIOR 1,036 SF EXTERIOR 56 SF

TOTAL 1,092 SF







2 BED / 2 BATH

INTERIOR 1,144 SF EXTERIOR 64 SF

**TOTAL 1,208 SF** 







2 BED / 2 BATH

INTERIOR 1,167 SF EXTERIOR 60 SF

**TOTAL 1,227 SF** 



LEVEL 2-8





2 BED / 2 BATH

INTERIOR 1,098 SF EXTERIOR 125 SF

**TOTAL 1,223 SF** 



LEVEL 2-8





2 BED / 2 BATH

INTERIOR 1,154 SF EXTERIOR 186 SF

TOTAL 1,340 SF







2 BED / 2 BA