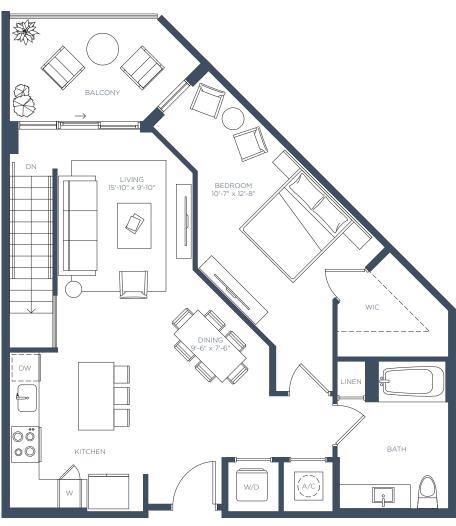

1 BED / 1 BATH

INTERIOR 646 SF EXTERIOR 74 SF

TOTAL 710 SF

LEVEL 2-5

1 BED / 1 BATH

INTERIOR 687 SF EXTERIOR 76 SF

TOTAL 762 SF