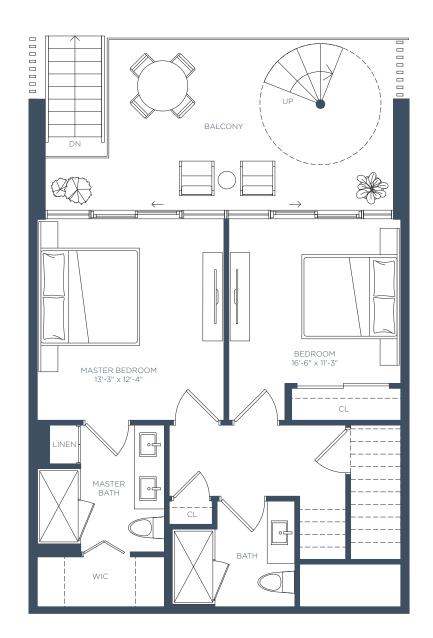

2 BED / 2 BATH

INTERIOR 1,098 SF EXTERIOR 125 SF

**TOTAL 1,223 SF** 

LEVEL 2-8

2 BED / 2 BATH

INTERIOR 1,154 SF EXTERIOR 186 SF

TOTAL 1,340 SF

2 BED / 2 BATH