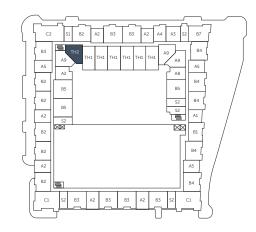

### **Residence TH1**

3 BED / 3 BATH

INTERIOR 1,484 SF EXTERIOR 316 SF

TOTAL 1,800 SF

# **Residence TH2**

3 BED / 3 BATH

INTERIOR 1,622 SF **EXTERIOR 277 SF** 

TOTAL 1,899 SF

LEVEL 2