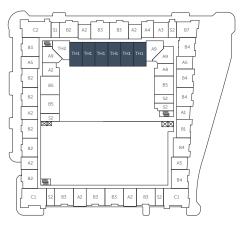

### **Residence TH1**

3 BED / 3 BATH

INTERIOR 1,484 SF EXTERIOR 316 SF

TOTAL 1,800 SF

# **Residence TH2**

3 BED / 3 BATH

INTERIOR 1,622 SF **EXTERIOR 277 SF** 

TOTAL 1,899 SF

LEVEL 2