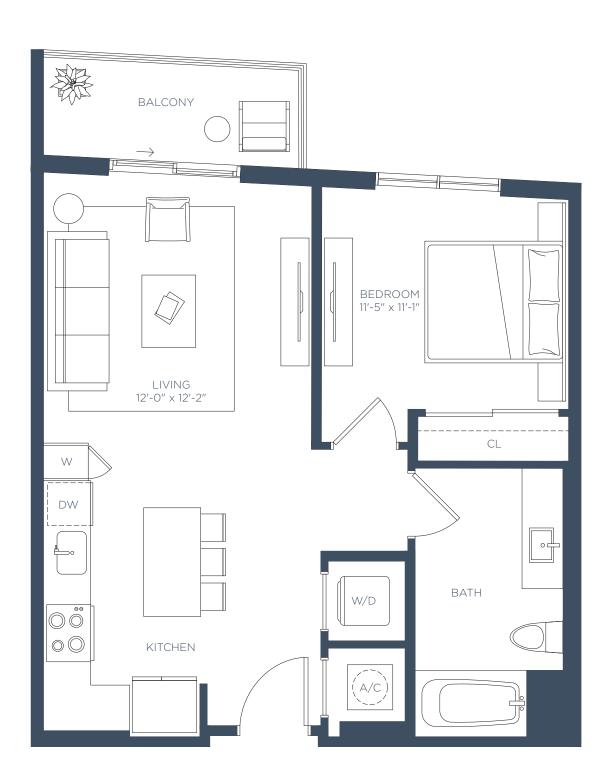

1 BED / 1 BATH

INTERIOR 646 SF EXTERIOR 74 SF

TOTAL 710 SF

LEVEL 2-5

1 BED / 1 BATH

INTERIOR 687 SF EXTERIOR 76 SF

TOTAL 762 SF