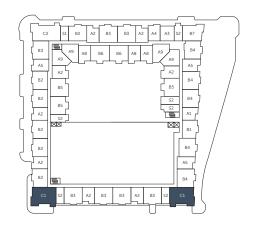

2 BED / 2 BATH

INTERIOR 1,098 SF EXTERIOR 125 SF

**TOTAL 1,223 SF** 

LEVEL 2-8

2 BED / 2 BATH

INTERIOR 1,154 SF EXTERIOR 186 SF

TOTAL 1,340 SF

2 BED / 2 BATH