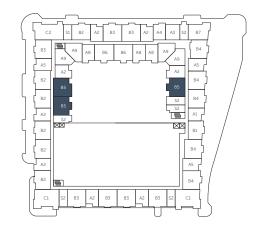

### LEVEL 2-5

LEVEL 6-7

LEVEL 8

RELATED

1 BED / 1 BATH

INTERIOR 750 SF EXTERIOR 51 SF

TOTAL 801 SF

LEVEL 2-8