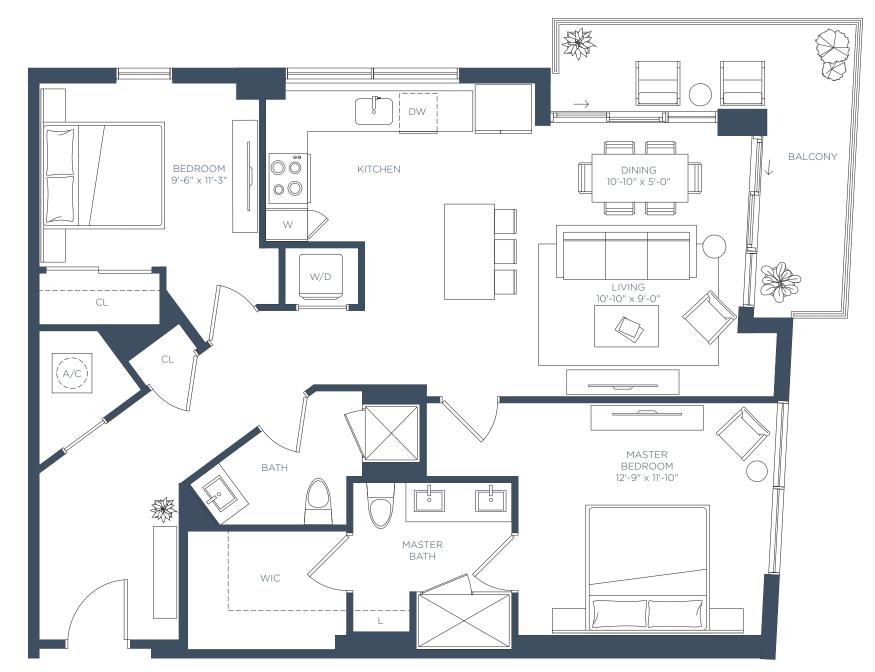

1 BED / 1 BATH

INTERIOR 708 SF EXTERIOR 65 SF

TOTAL 773 SF

1 BED / 1 BATH

INTERIOR 765 SF EXTERIOR 72 SF

TOTAL 837 SF

LEVEL 2-5

LEVEL 6-7