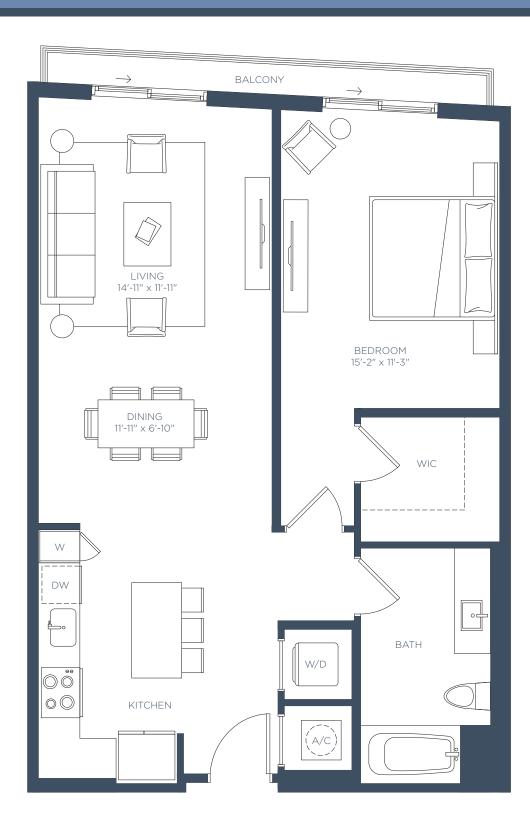

1 BED / 1 BATH

INTERIOR 646 SF EXTERIOR 74 SF

TOTAL 710 SF

LEVEL 2-5

1 BED / 1 BATH

INTERIOR 687 SF EXTERIOR 76 SF

TOTAL 762 SF