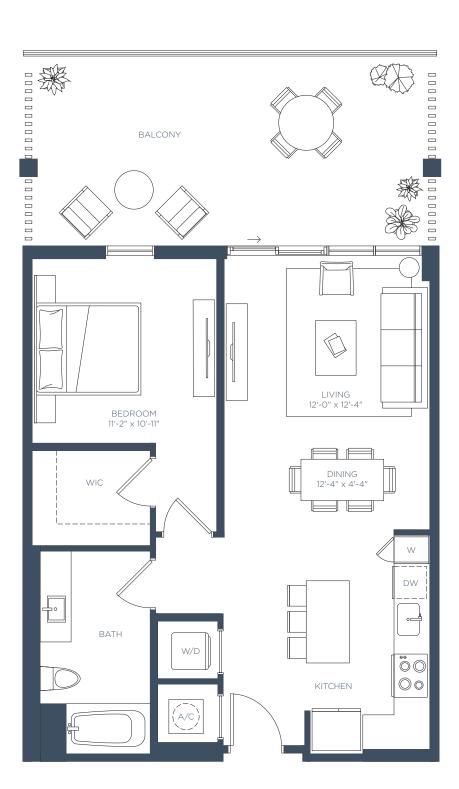

### LEVEL 2-5

LEVEL 6-7

LEVEL 8

RELATED

1 BED / 1 BATH

INTERIOR 750 SF EXTERIOR 51 SF

TOTAL 801 SF

LEVEL 2-8