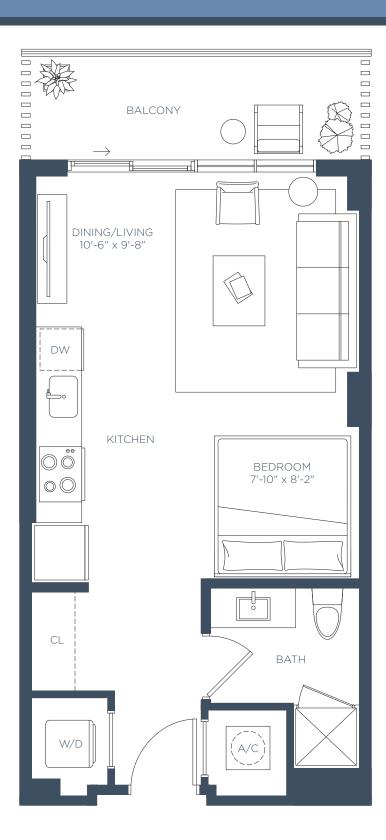

STUDIO / 1 BATH

INTERIOR 424 SF EXTERIOR 50 SF

TOTAL 474 SF

LEVEL 2-8

STUDIO / 1 BATH

INTERIOR 481 SF EXTERIOR 57 SF

TOTAL 538 SF

LEVEL 2-8