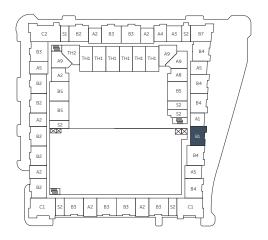

TOTAL 1,092 SF

2 BED / 2 BATH

INTERIOR 1,144 SF EXTERIOR 64 SF

**TOTAL 1,208 SF** 

2 BED / 2 BATH

INTERIOR 1,167 SF EXTERIOR 60 SF

**TOTAL 1,227 SF** 

LEVEL 2-8