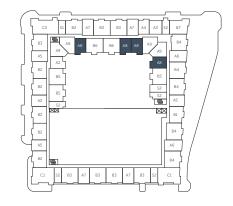

TOTAL 886 SF

LEVEL 6-7

LEVEL 8

1 BED / 1 BATH

INTERIOR 764 SF EXTERIOR 116 SF

TOTAL 880 SF

### LEVEL 2

LEVEL 3-5, 8

LEVEL 6-7

1 BED / 1 BATH

INTERIOR 876 SF EXTERIOR 90 SF

TOTAL 966 SF