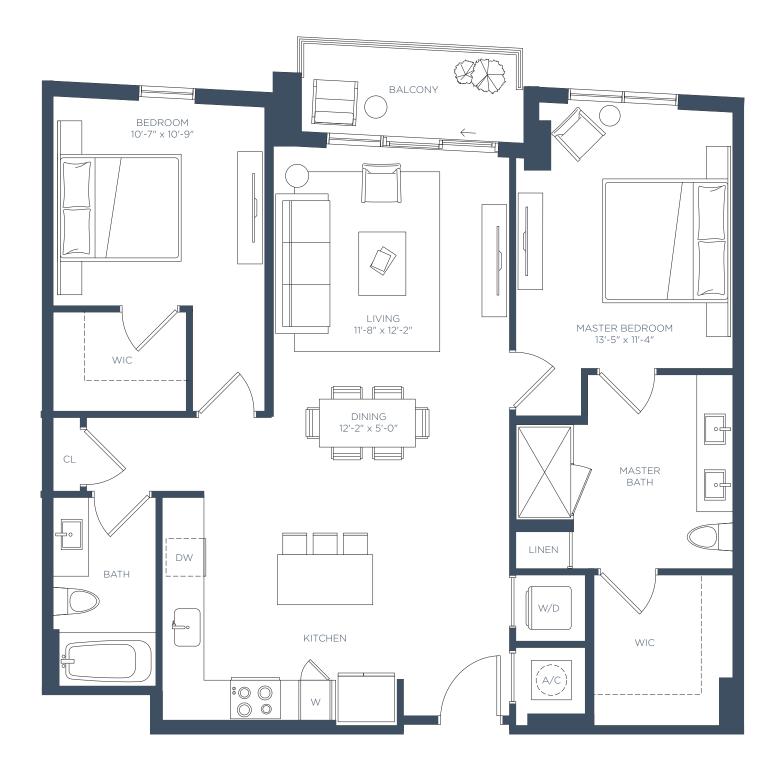

1 BED / 1 BATH

INTERIOR 708 SF EXTERIOR 65 SF

TOTAL 773 SF

1 BED / 1 BATH

INTERIOR 765 SF EXTERIOR 72 SF

TOTAL 837 SF

LEVEL 2-5

LEVEL 6-7