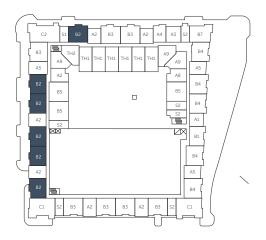

2 BED / 2 BATH

INTERIOR 1,098 SF EXTERIOR 125 SF

**TOTAL 1,223 SF** 

LEVEL 2-8

2 BED / 2 BATH

INTERIOR 1,154 SF EXTERIOR 186 SF

TOTAL 1,340 SF

2 BED / 2 BATH