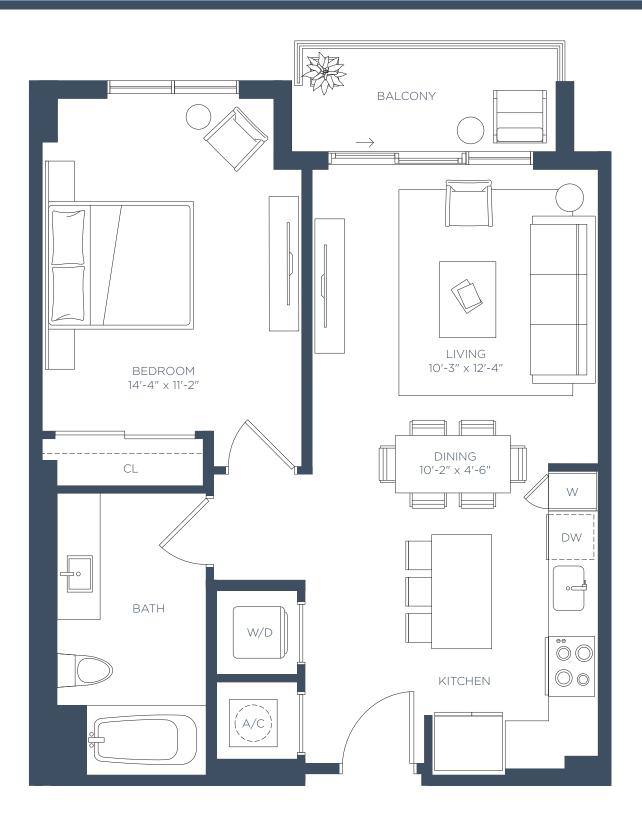

1 BED / 1 BATH

INTERIOR 646 SF EXTERIOR 74 SF

TOTAL 710 SF

LEVEL 2-5

1 BED / 1 BATH

INTERIOR 687 SF EXTERIOR 76 SF

TOTAL 762 SF