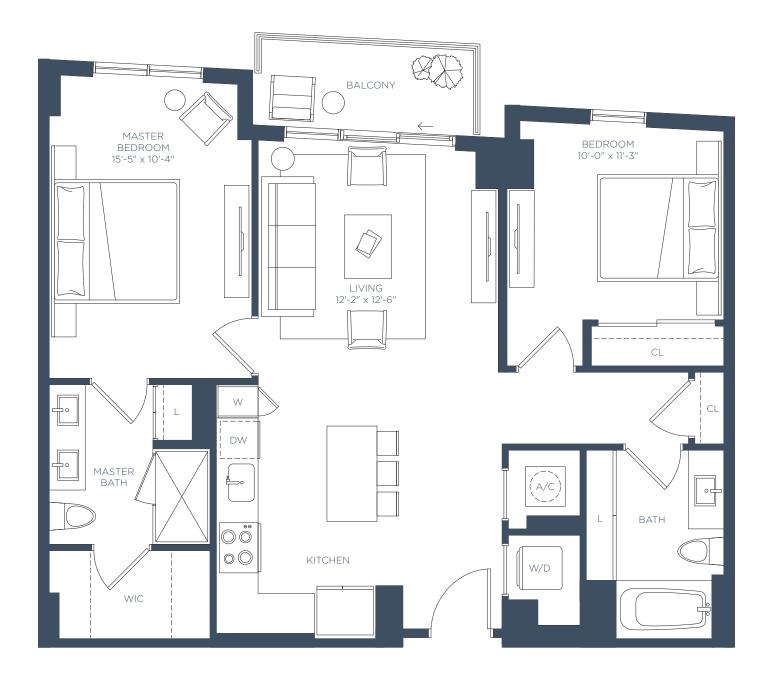

2 BED / 2 BATH

INTERIOR 1,098 SF EXTERIOR 125 SF

**TOTAL 1,223 SF** 

LEVEL 2-8

2 BED / 2 BATH

INTERIOR 1,154 SF EXTERIOR 186 SF

TOTAL 1,340 SF

2 BED / 2 BATH