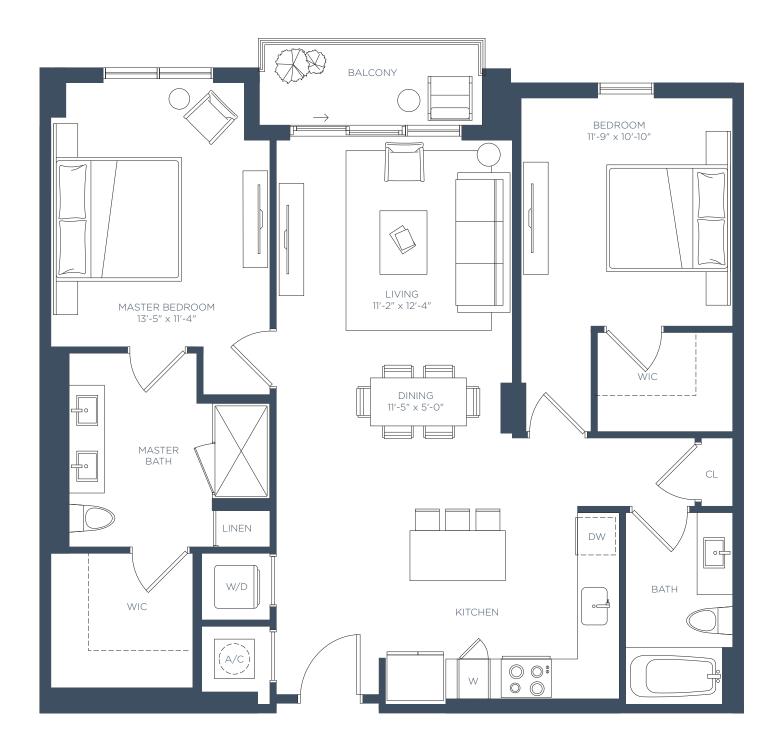

2 BED / 2 BATH

INTERIOR 1,098 SF EXTERIOR 125 SF

**TOTAL 1,223 SF** 

LEVEL 2-8

2 BED / 2 BATH

INTERIOR 1,154 SF EXTERIOR 186 SF

TOTAL 1,340 SF

2 BED / 2 BATH