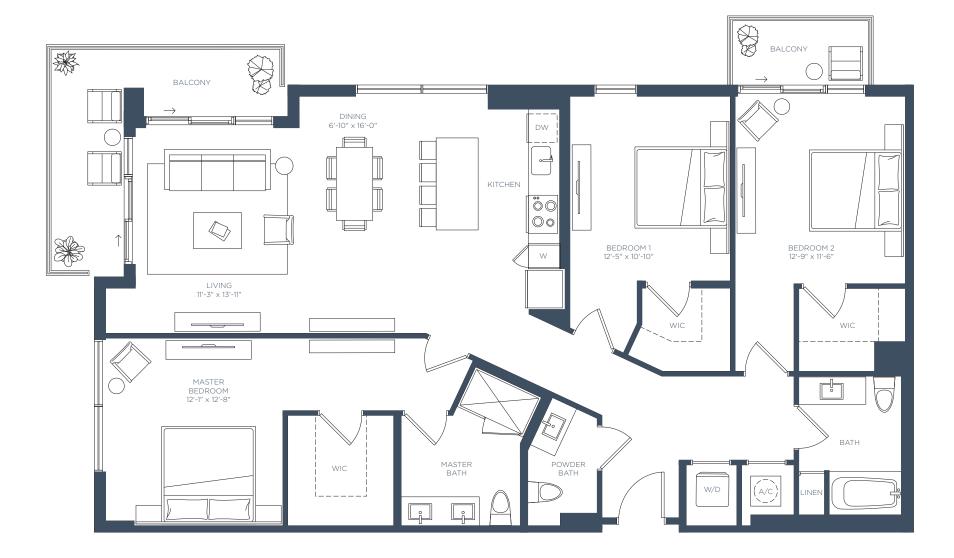

2 BED / 2 BATH

INTERIOR 1,098 SF EXTERIOR 125 SF

**TOTAL 1,223 SF** 

LEVEL 2-8

2 BED / 2 BATH

INTERIOR 1,154 SF EXTERIOR 186 SF

TOTAL 1,340 SF

2 BED / 2 BATH