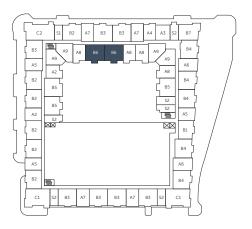

### LEVEL 2

LEVEL 3-5, 8

LEVEL 6-7

1 BED / 1 BATH

INTERIOR 876 SF EXTERIOR 90 SF

TOTAL 966 SF