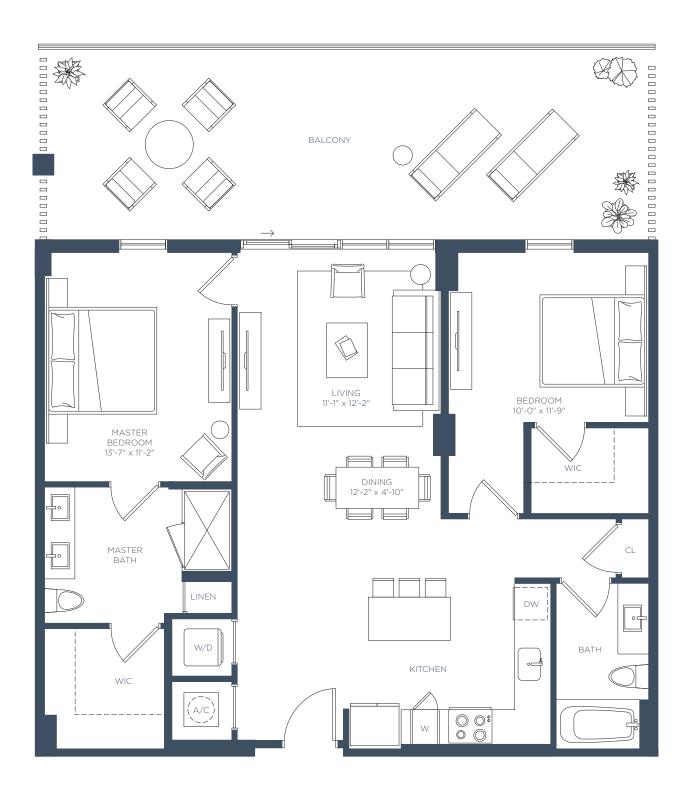

2 BED / 2 BATH

INTERIOR 1,098 SF EXTERIOR 125 SF

**TOTAL 1,223 SF** 

LEVEL 2-8

2 BED / 2 BATH

INTERIOR 1,154 SF EXTERIOR 186 SF

TOTAL 1,340 SF

2 BED / 2 BATH