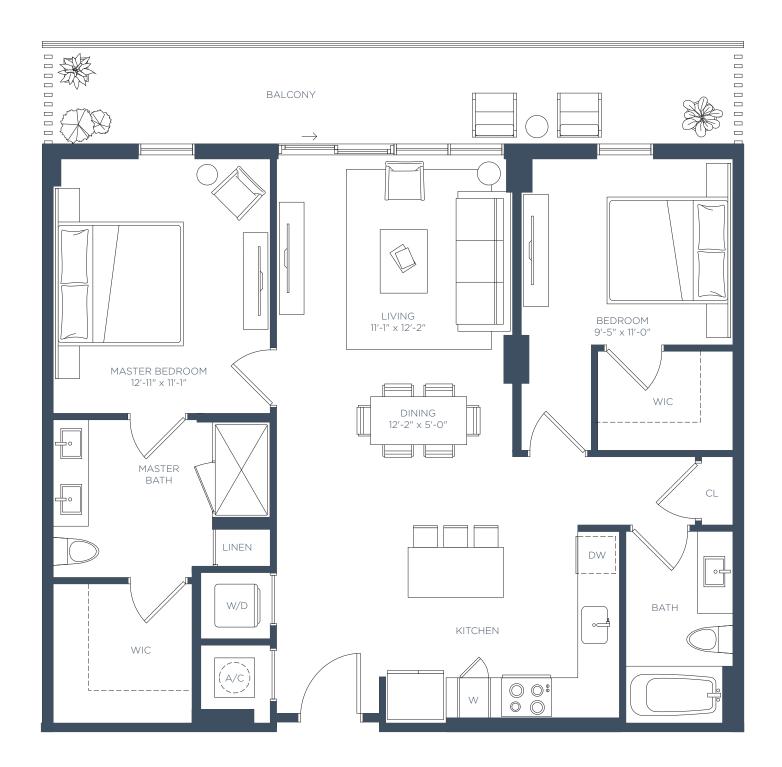

TOTAL 886 SF

LEVEL 6-7

LEVEL 8

1 BED / 1 BATH

INTERIOR 764 SF EXTERIOR 116 SF

TOTAL 880 SF