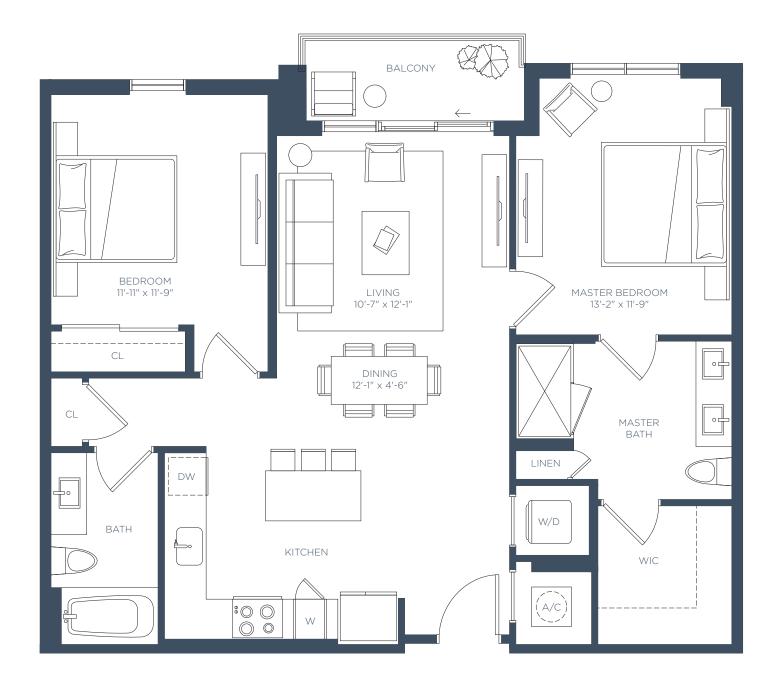

TOTAL 1,092 SF

2 BED / 2 BATH

INTERIOR 1,144 SF EXTERIOR 64 SF

**TOTAL 1,208 SF** 

2 BED / 2 BATH

INTERIOR 1,167 SF EXTERIOR 60 SF

**TOTAL 1,227 SF** 

LEVEL 2-8