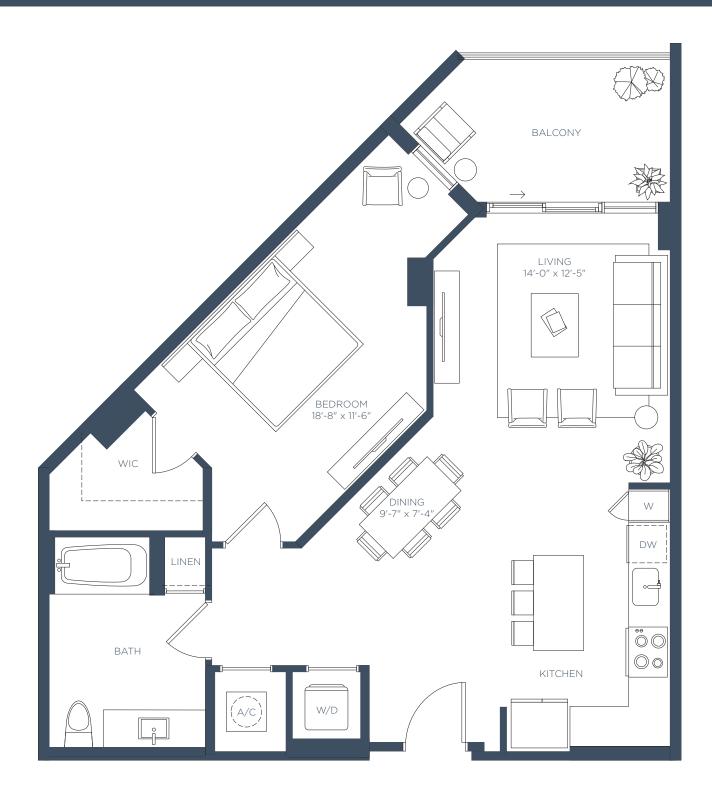

1 BED / 1 BATH

INTERIOR 708 SF EXTERIOR 65 SF

TOTAL 773 SF

1 BED / 1 BATH

INTERIOR 765 SF EXTERIOR 72 SF

TOTAL 837 SF

LEVEL 2-5

LEVEL 6-7