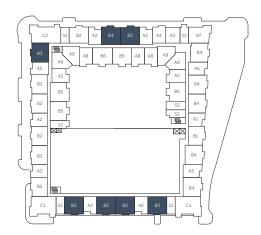

### LEVEL 2-5

LEVEL 6-7

LEVEL 8

RELATED

1 BED / 1 BATH

INTERIOR 750 SF EXTERIOR 51 SF

TOTAL 801 SF

LEVEL 2-8

1 BED / 1 BATH

INTERIOR 708 SF EXTERIOR 65 SF

TOTAL 773 SF

1 BED / 1 BATH

INTERIOR 765 SF EXTERIOR 72 SF

TOTAL 837 SF

LEVEL 2-5

LEVEL 6-7