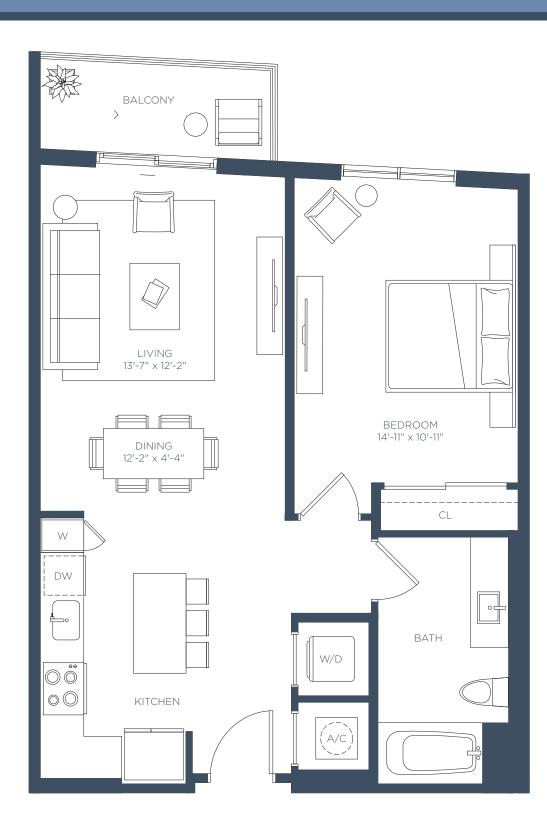

1 BED / 1 BATH

INTERIOR 646 SF EXTERIOR 74 SF

TOTAL 710 SF

LEVEL 2-5

1 BED / 1 BATH

INTERIOR 687 SF EXTERIOR 76 SF

TOTAL 762 SF