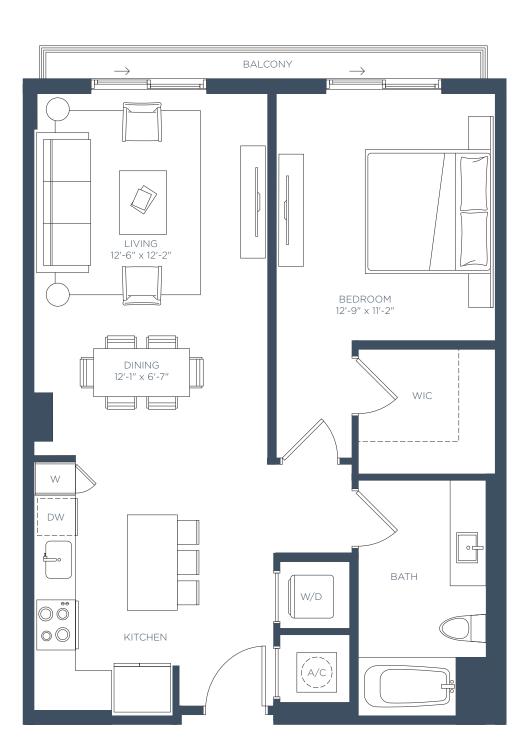

1 BED / 1 BATH

INTERIOR 646 SF EXTERIOR 74 SF

TOTAL 710 SF

LEVEL 2-5

1 BED / 1 BATH

INTERIOR 687 SF EXTERIOR 76 SF

TOTAL 762 SF