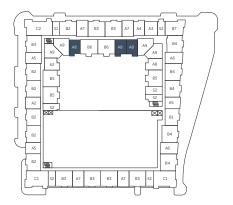

1 BED / 1 BATH

INTERIOR 708 SF EXTERIOR 65 SF

TOTAL 773 SF

1 BED / 1 BATH

INTERIOR 765 SF EXTERIOR 72 SF

TOTAL 837 SF

LEVEL 2-5

LEVEL 6-7

LEVEL 8

RELATED

1 BED / 1 BATH

INTERIOR 895 SF EXTERIOR 46 SF

TOTAL 941 SF

LEVEL 6-7

1 BED / 1 BATH

INTERIOR 827 SF EXTERIOR 59 SF