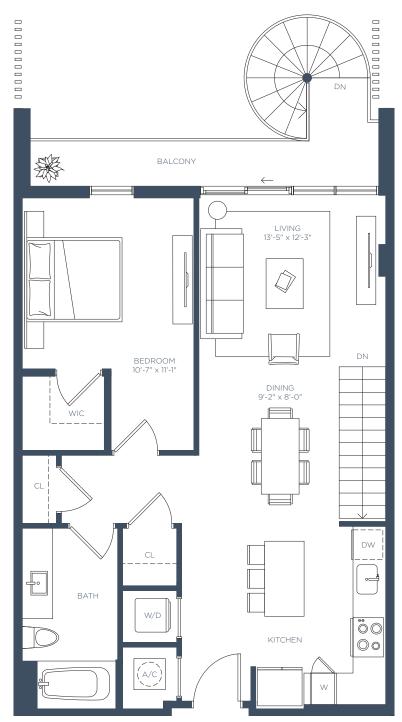

### LEVEL 2

LEVEL 3-5, 8

LEVEL 6-7

1 BED / 1 BATH

INTERIOR 876 SF EXTERIOR 90 SF

TOTAL 966 SF