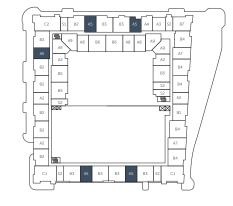

STUDIO / 1 BATH

INTERIOR 424 SF EXTERIOR 50 SF

TOTAL 474 SF



LEVEL 2-8





STUDIO / 1 BATH

INTERIOR 481 SF EXTERIOR 57 SF

TOTAL 538 SF



LEVEL 2-8





1 BED / 1 BATH

INTERIOR 646 SF EXTERIOR 74 SF

TOTAL 710 SF



LEVEL 2-5





1 BED / 1 BATH

INTERIOR 687 SF EXTERIOR 76 SF

TOTAL 762 SF



### LEVEL 2-5



LEVEL 6-7



LEVEL 8



RELATED



1 BED / 1 BATH

INTERIOR 750 SF EXTERIOR 51 SF

TOTAL 801 SF



LEVEL 2-8





1 BED / 1 BATH

INTERIOR 708 SF EXTERIOR 65 SF

TOTAL 773 SF







1 BED / 1 BATH

INTERIOR 765 SF EXTERIOR 72 SF

TOTAL 837 SF



LEVEL 2-5



LEVEL 6-7



LEVEL 8



RELATED



1 BED / 1 BATH

INTERIOR 895 SF EXTERIOR 46 SF

TOTAL 941 SF



LEVEL 6-7





1 BED / 1 BATH

INTERIOR 827 SF EXTERIOR 59 SF

TOTAL 886 SF



LEVEL 6-7



LEVEL 8





1 BED / 1 BATH

INTERIOR 764 SF EXTERIOR 116 SF

TOTAL 880 SF



### LEVEL 2



LEVEL 3-5, 8



LEVEL 6-7







1 BED / 1 BATH

INTERIOR 876 SF EXTERIOR 90 SF

TOTAL 966 SF



### LEVEL 2



LEVEL 3-8





2 BED / 2 BATH

INTERIOR 1,007 SF **EXTERIOR 59 SF** 

TOTAL 1,066 SF



LEVEL 2-8





2 BED / 2 BATH

INTERIOR 1,036 SF EXTERIOR 56 SF

TOTAL 1,092 SF







2 BED / 2 BATH

INTERIOR 1,144 SF EXTERIOR 64 SF

**TOTAL 1,208 SF** 







2 BED / 2 BATH

INTERIOR 1,167 SF EXTERIOR 60 SF

**TOTAL 1,227 SF** 



LEVEL 2-8





2 BED / 2 BATH

INTERIOR 1,098 SF EXTERIOR 125 SF

**TOTAL 1,223 SF** 



LEVEL 2-8